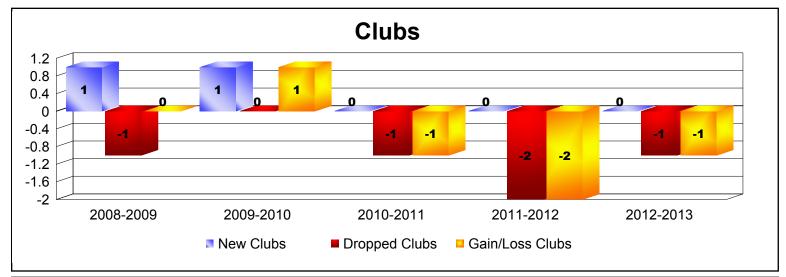

District 32 B

As of June 2013 Cumulative

| Year      | New<br>Clubs | Dropped<br>Clubs | Gain/<br>Loss<br>Clubs | New<br>Members | Charter<br>Members | Reinstate<br>Members | Transfer<br>Members | Total<br>Member<br>Added | Total<br>Members<br>Dropped | Gain/<br>Loss<br>Members |
|-----------|--------------|------------------|------------------------|----------------|--------------------|----------------------|---------------------|--------------------------|-----------------------------|--------------------------|
| 2008-2009 | 1            | -1               | 0                      | 150            | 25                 | 1                    | 4                   | 180                      | -156                        | 24                       |
| 2009-2010 | 1            | 0                | 1                      | 104            | 27                 | 3                    | 2                   | 136                      | -176                        | -40                      |
| 2010-2011 | 0            | -1               | -1                     | 78             | 0                  | 2                    | 2                   | 82                       | -121                        | -39                      |
| 2011-2012 | 0            | -2               | -2                     | 93             | 0                  | 1                    | 7                   | 101                      | -146                        | -45                      |
| 2012-2013 | 0            | -1               | -1                     | 85             | 0                  | 2                    | 15                  | 102                      | -118                        | -16                      |
| Average   | 0            | -1               | -1                     | 102            | 10                 | 2                    | 6                   | 120                      | -143                        | -23                      |