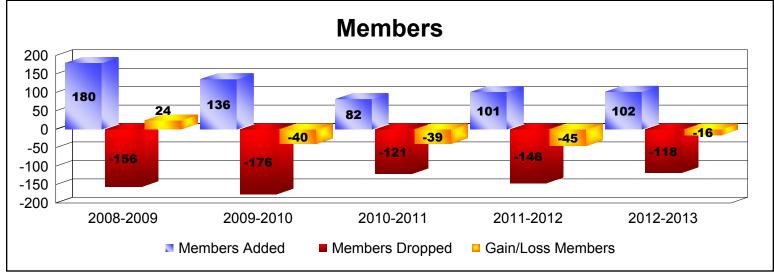

District 32 B

As of June 2013 Cumulative

| Year      | New<br>Clubs | Dropped<br>Clubs | Gain/<br>Loss<br>Clubs | New<br>Members | Charter<br>Members | Reinstate<br>Members | Transfer<br>Members | Total<br>Member<br>Added | Total<br>Members<br>Dropped | Gain/<br>Loss<br>Members |
|-----------|--------------|------------------|------------------------|----------------|--------------------|----------------------|---------------------|--------------------------|-----------------------------|--------------------------|
| 2008-2009 | 1            | -1               | 0                      | 150            | 25                 | 1                    | 4                   | 180                      | -156                        | 24                       |
| 2009-2010 | 1            | 0                | 1                      | 104            | 27                 | 3                    | 2                   | 136                      | -176                        | -40                      |
| 2010-2011 | 0            | -1               | -1                     | 78             | 0                  | 2                    | 2                   | 82                       | -121                        | -39                      |
| 2011-2012 | 0            | -2               | -2                     | 93             | 0                  | 1                    | 7                   | 101                      | -146                        | -45                      |
| 2012-2013 | 0            | -1               | -1                     | 85             | 0                  | 2                    | 15                  | 102                      | -118                        | -16                      |
| Average   | 0            | -1               | -1                     | 102            | 10                 | 2                    | 6                   | 120                      | -143                        | -23                      |